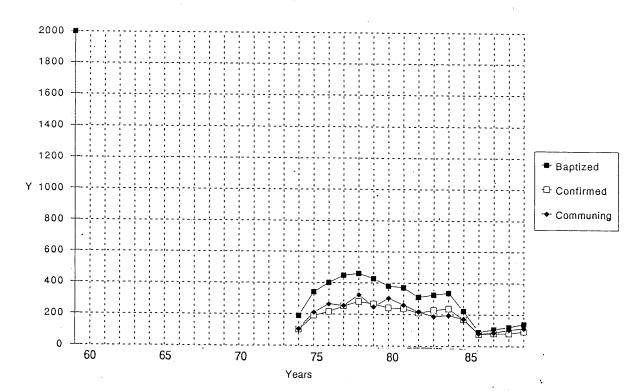

## COMMUNITY LUTHERAN CHURCH SAN JOSE

## ORGANIZED 1973



(based on available information)





COMMUNITY, SAN JOSE

## SPECIAL MINISTRIES/ACTIVITIES/PROGRAMS/COMMITMENTS OF YOUR CONGREGATION

At the Present Time

Ecumenical endeavors, use of facilities for community ministry

Changes in past 10 years

Resolution of long term, deep rooted conflict

Changes anticipated in 5-10 years

Continued growth and community ministry,
potential for growth is evident

## SPECIAL COMMUNITY NEEDS AND HUMAN NEEDS WITHIN THE BOUNDARIES OF YOUR CONGREGATION

At the Present time

Growing area of San Jose with many young families with children, several single parent households Changes in past 10 years

Development of the area

Changes anticipate in 5-10 years

The development of Coyote Valley will impact growth of congregation