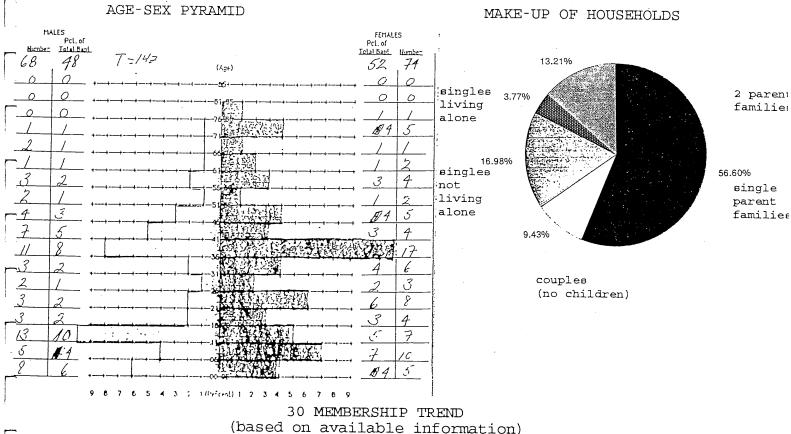

## SPECIAL COMMUNITY NEEDS AND HUMAN NEEDS WITHIN THE BOUNDARIES OF YOUR CONGREGATION

At the Present time

Growing area of San Jose with many young families with children, several single parent households Changes in past 10 years