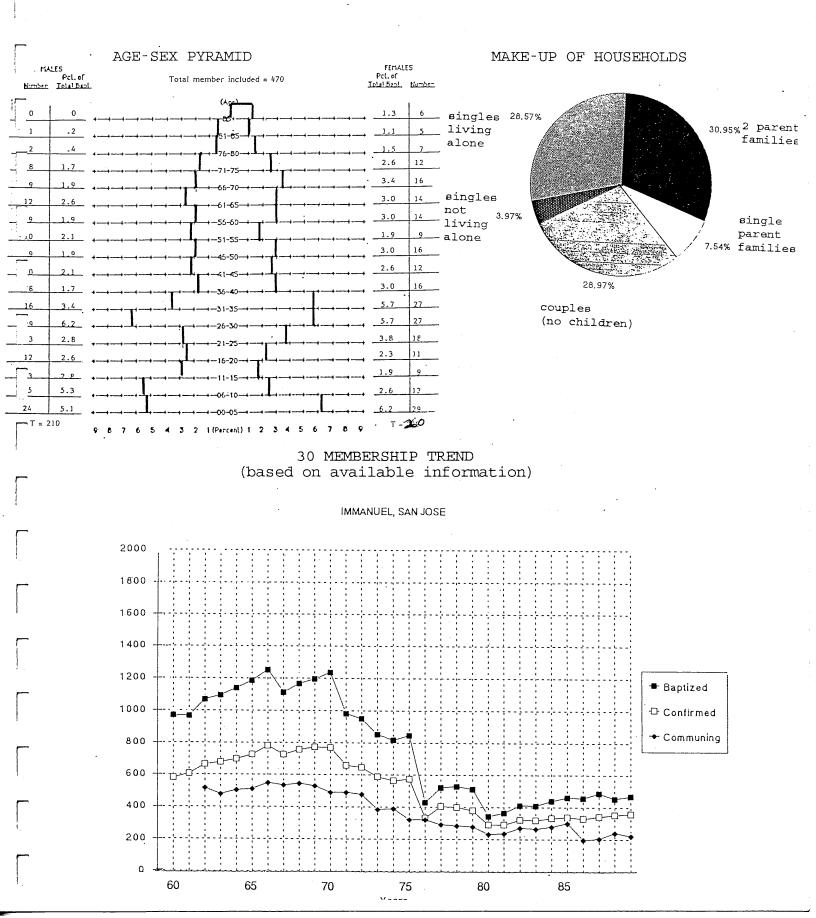

#### IMMANUEL LUTHERAN CHURCH

### SAN JOSE

#### ORGANIZED 1884



Immanuel Evangelical, S.J.

## SPECIAL MINISTRIES/ACTIVITIES/PROGRAMS/COMMITMENTS OF YOUR CONGREGATION

At the Present Time

Changes in past 10 years

Changes anticipated in 5-10 years

Financial support of room at San Jose Family Shelter monthly

Volunteers spend one night quarterly at the shelter

Food donated for Lord's pantry Annual program at Sunny View Manor Lutheran Social Services uses space at the church Taiwanese Lutheran Mission uses space at the church A number of community groups use space at the church

All except some of the community groups have come within the last 10 years Unknown

# SPECIAL COMMUNITY NEEDS AND HUMAN NEEDS WITHIN THE BOUNDARIES OF YOUR CONGREGATION

At the Present time

Changes in past 10 years

Changes anticipate in 5-10 years

Homelessness Drug abuse