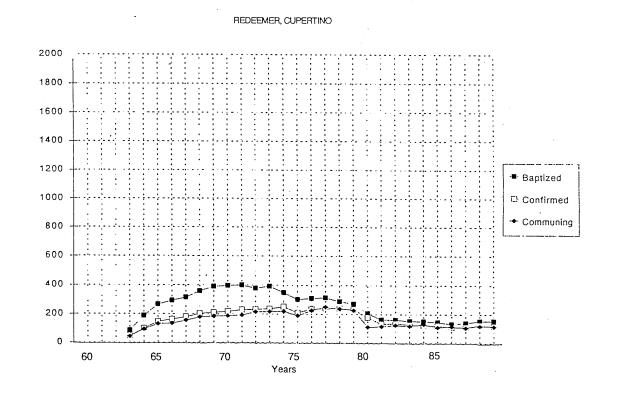

## ORGANIZED 1963

30 MEMBERSHIP TREND (based on available information)

4.7

3 2 1(Percent) 1 2 3 4 5 6 7 8 9

12